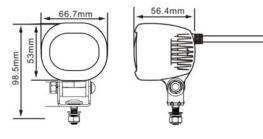

|
| Electrical Protection | Reverse Polarity Protected                                           |                            |
| Working Environment   | -40 to +80°C                                                         | -40 to +110°C              |
| Life time             | > 50,000 hr                                                          |                            |
| Material              | Aluminium die-cast housing / PC cover / Stainless steel bracket      |                            |
| Wiring                | 2 wires (Red:+V,Black:0V) / Double insulated silicon rubberized wire |                            |
| Weight                | 265 g                                                                | 715 g                      |

■ Dimension unit: mm

#### PXL-6R



## PXS-6B





## Applications









### ALLSENTECH CO.,LTD. (AUTHORIZED DISTRIBUTOR IN THAILAND)

ZENTECH
The Sensing Solution