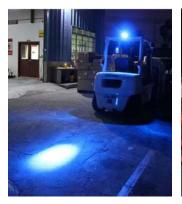

## PXS-6B BLUE SPOT

When installed high, about 2 – 2.5 meters away from the ground when shooting light away from the car about 4.5 – 5.5 meters, the blue beam size is approximately  $250 \times 350$  mm.