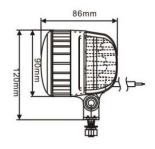

rical Protection | Reverse Polarity Protected                                           |                            |
| Working Environment   | -40 to +80°C                                                         | -40 to +110°C              |
| Life time             | > 50,000 hr                                                          |                            |
| Material              | Aluminium die-cast housing / PC cover / Stainless steel bracket      |                            |
| Wiring                | 2 wires (Red:+V,Black:0V) / Double insulated silicon rubberized wire |                            |
| Weight                | 265 g                                                                | 715 g                      |

■ Dimension unit: mm

#### PXL-6R



## PXS-6B





## Applications









### ALLSENTECH CO.,LTD. (AUTHORIZED DISTRIBUTOR IN THAILAND)

ZENTECH
The Sensing Solution