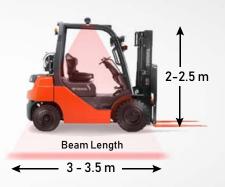

## PXL-6R LINE ZONE

For warning light, forklift model PXL-6R installed 2 - 2.5 meters, the length of the red line is approximately 3 - 3.5 meters and the line has a thickness of about 20 cm.