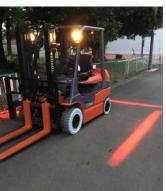

## PXL-6R LINE ZONE

For warning light, forklift model PXL-6R installed 2 - 2.5 meters, the length of the red line is approximately 3 - 3.5 meters and the line has a thickness of about 20 cm.