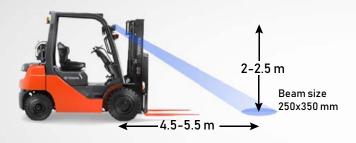

## PXS-6B BLUE SPOT

When installed high, about 2 – 2.5 meters away from the ground when shooting light away from the car about 4.5 – 5.5 meters, the blue beam size is approximately  $250 \times 350$  mm.