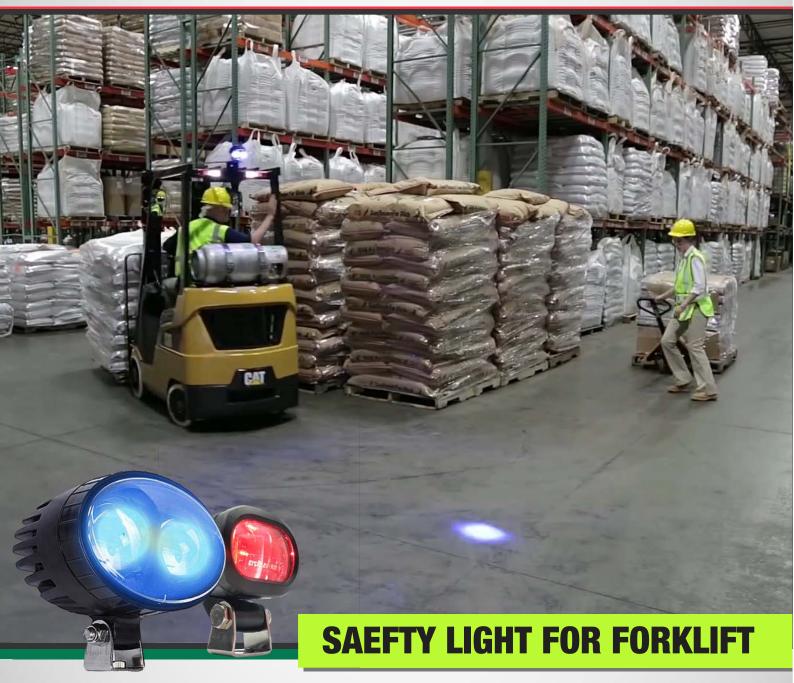

## PXS-6B BLUE SPOT

When installed high, about 2 – 2.5 meters away from the ground when shooting light away from the car about 4.5 – 5.5 meters, the blue beam size is approximately  $250 \times 350$  mm.



## PXL-6R LINE ZONE

For warning light, forklift model PXL-6R installed 2 - 2.5 meters, the length of the red line is approximately 3 - 3.5 meters and the line has a thickness of about 20 cm.







# SAFETY LIGHT FOR FORKLIFT





## **■**Specification

| Model                 | PXL-6R                                                               | PXS-6B                     |
|-----------------------|----------------------------------------------------------------------|----------------------------|
| Light source          | High Power Osram LED 2 x 3w