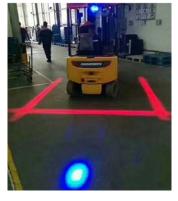

## PXL-6R LINE ZONE

For warning light, forklift model PXL-6R installed 2 - 2.5 meters, the length of the red line is approximately 3 - 3.5 meters and the line has a thickness of about 20 cm.

## PXS-6B BLUE SPOT

When installed high, about 2 – 2.5 meters away from the ground when shooting light away from the car about 4.5 – 5.5 meters, the blue beam size is approximately  $250 \times 350$  mm.