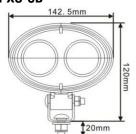

ctrical Protection | Reverse Polarity Protected                                           |                            |
| Working Environment   | -40 to +80°C                                                         | -40 to +110°C              |
| Life time             | > 50,000 hr                                                          |                            |
| Material              | Aluminium die-cast housing / PC cover / Stainless steel bracket      |                            |
| Wiring                | 2 wires (Red:+V,Black:0V) / Double insulated silicon rubberized wire |                            |
| Weight                | 265 g                                                                | 715 g                      |

■ Dimension unit: mm

#### PXL-6R



## PXS-6B





## Applications









### ALLSENTECH CO.,LTD. (AUTHORIZED DISTRIBUTOR IN THAILAND)

ZENTECH
The Sensing Solution